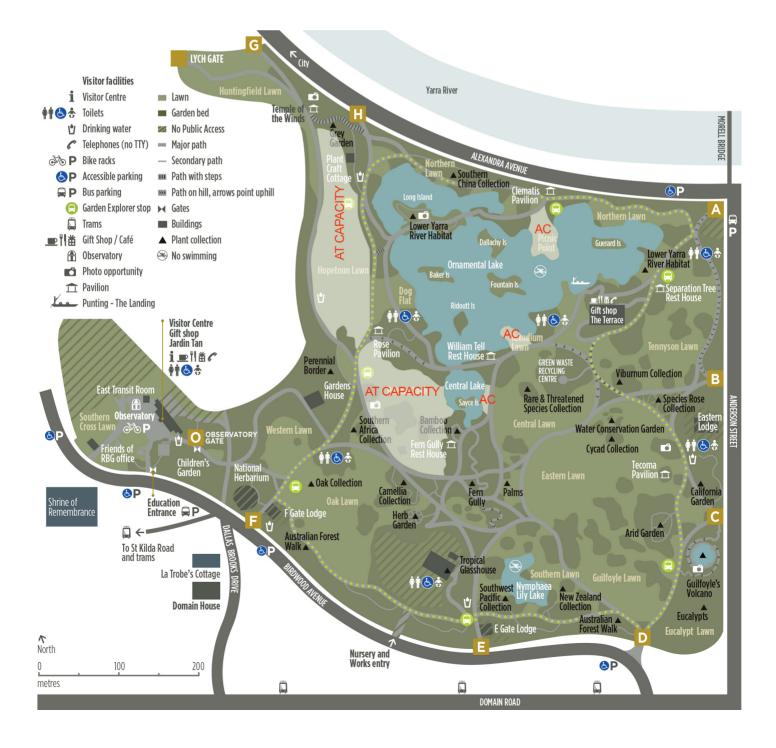

## Where will my seat be placed in Melbourne Gardens?

Seats are placed in a number of locations within the Gardens, however, they are not fixed to the ground and are often moved by visitors. Please select your preferred location from the areas shown on the attached map (mark your preference with an X). Please note some areas are at capacity, refer to the map below.