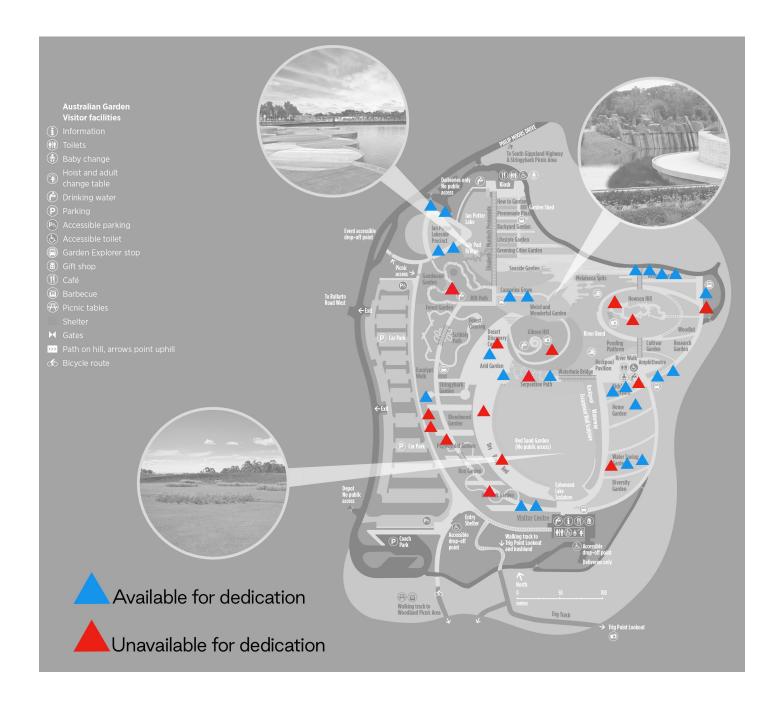

### Where will my seat be located in Cranbourne Gardens?

Seats are fixed in place and are unable to be moved within Cranbourne Gardens. A number of seats have already been dedicated, as indicated on the attached map. Please select your preferred seat from the available locations shown on the map (mark your preference with an X).

- 1. Complete the attached form including your donation details and proposed wording for the plaque.
- 2. Clearly mark your preferred seat location on the attached map with an X.
- 3. Return your completed form with marked map to: