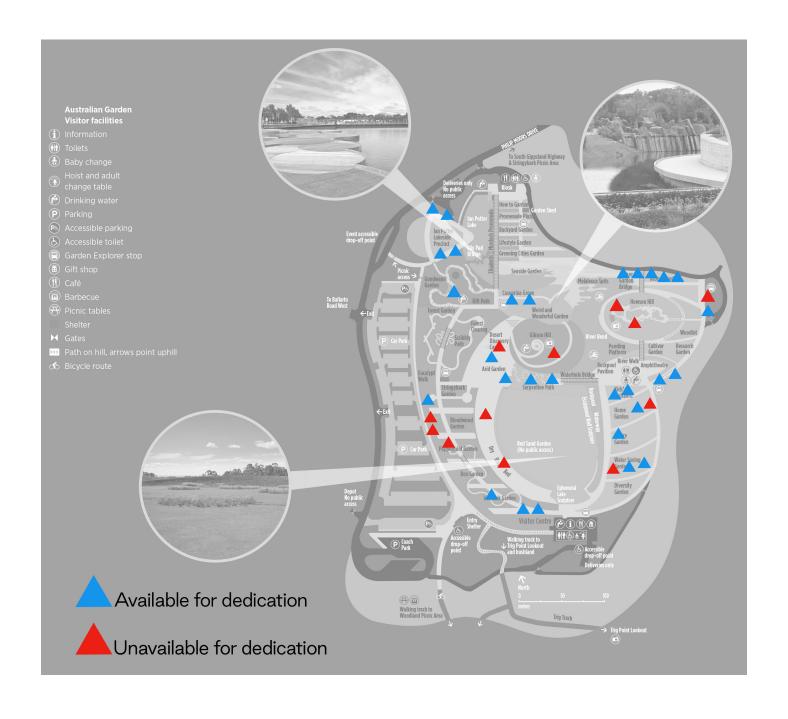

# Where will my seat be located in Cranbourne Gardens?

Seats are fixed in place and are unable to be moved within Cranbourne Gardens. A number of seats have already been dedicated, as indicated on the attached map. Please select your preferred seat from the available locations shown on the map (mark your preference with an X).

- 1. Complete the attached form including your donation details and proposed wording for the plaque.
- 2. Clearly mark your preferred seat location on the attached map with an X.
- 3. Return your completed form with marked map to: