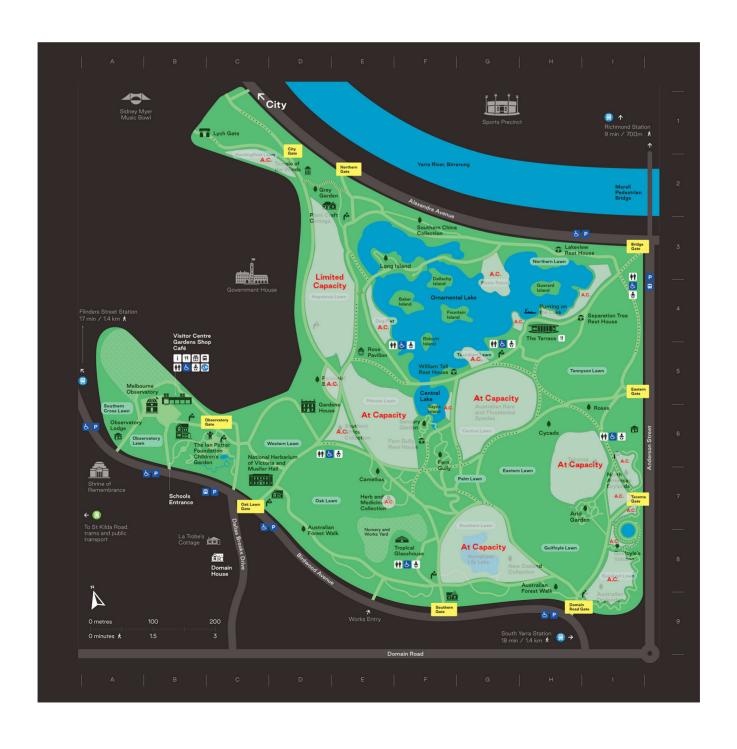

#### Where will my seat be placed in Melbourne Gardens?

Seats are placed in a number of locations within the Gardens, however, they are not fixed to the ground and are often moved by visitors. Please select your preferred location from the areas shown on the attached map (mark your preference with an X). Please note some areas are at capacity, refer to the map below.