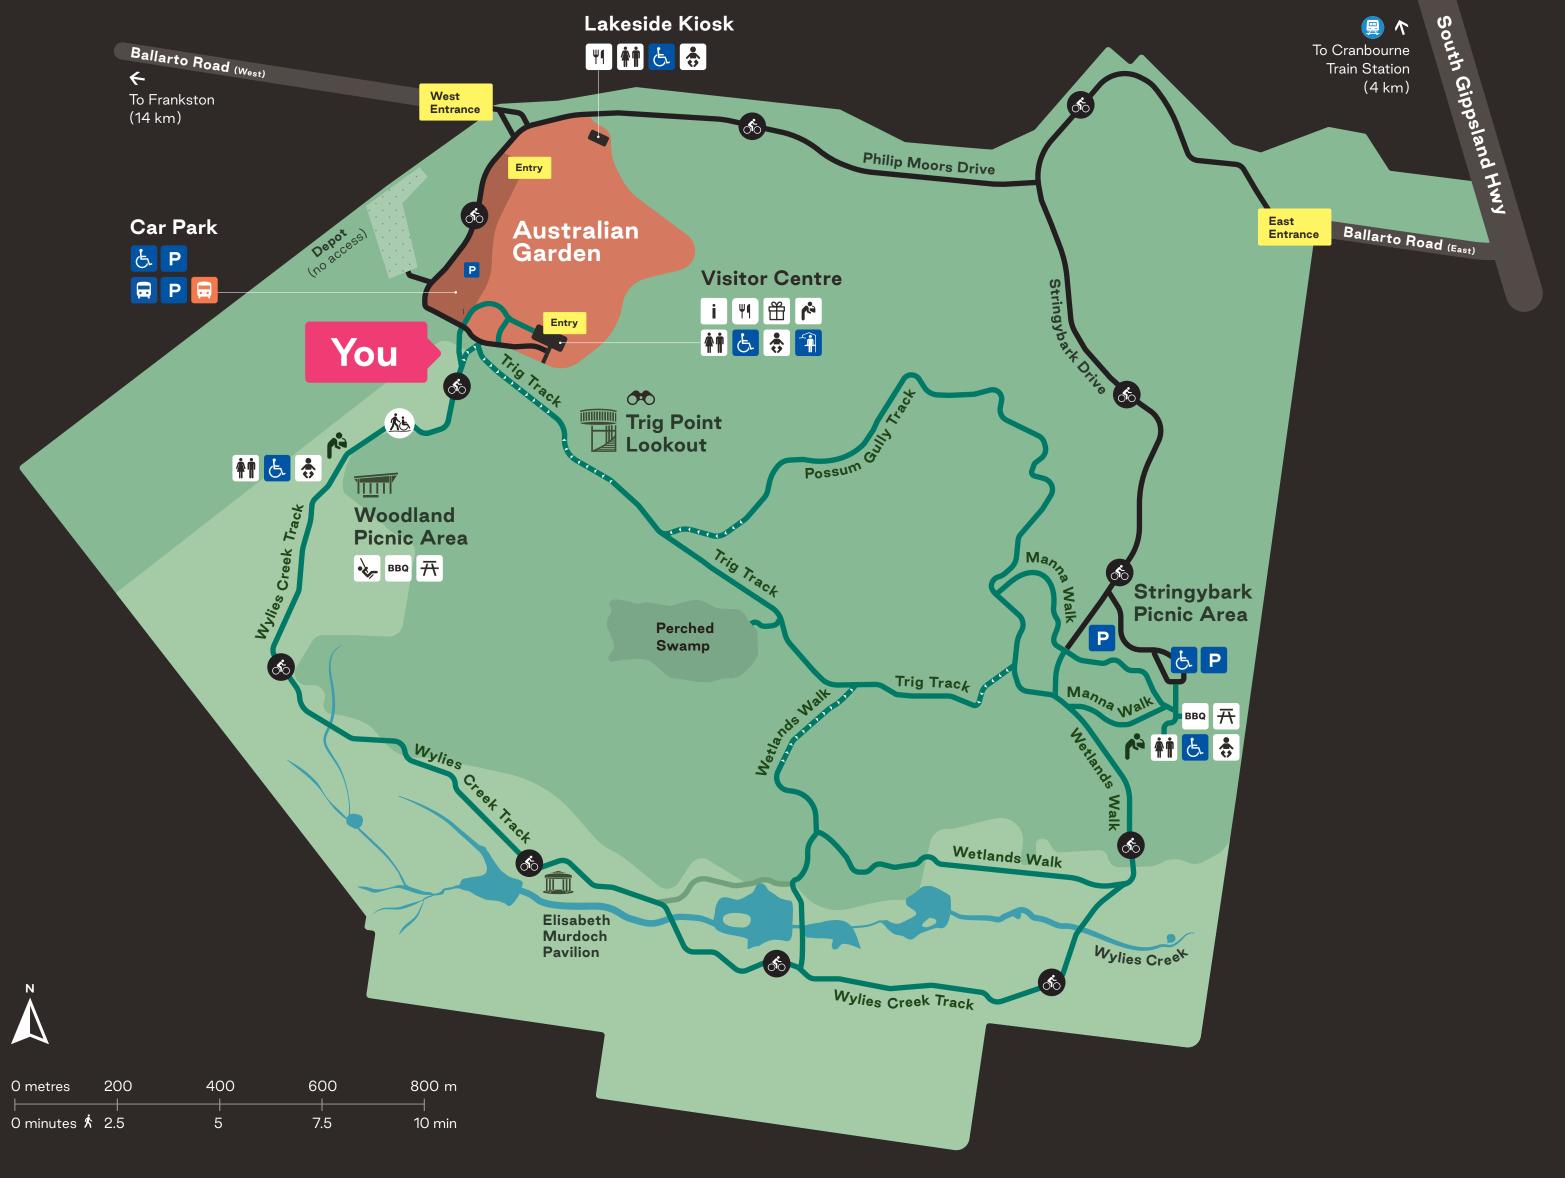

Scan for digital map •

## Walking Distances

Visitor Centre to
Trig Point Lookout
5 min / 400m \$

Trig Point Lookout to
Stringybark Picnic Area
20 min / 1.5km \*\*

Visitor Centre to
Woodland Picnic Area
8 min / 600m / 18

Woodland Picnic Area to Stringybark Picnic Area 30 min / 2.4km ∱

# Key

### **Essentials**

Information i

Gardens Shop 🖺

Toilets 👬 💍 👶

Accessible change room 🗿

Café/Kiosk 🖽

Water fountains 🍅

BBQ / Picnic Area 📟 开

Nature Play Playground 😓

### **Features**

Sealed road \_\_\_\_

Walking track

Bicycle path 🂰

Assisted accessible path &

Incline ••••

Lookout 🗪

Parking & Transport

Parking P

Accessible parking & P

Accessible drop off

Coach parking 🗖 P

. . . .

Shuttle bus 🗔