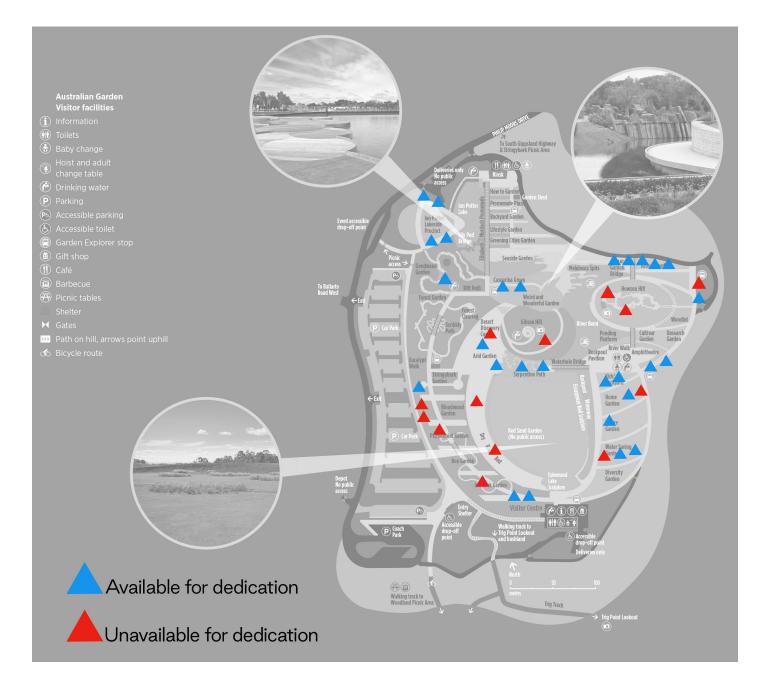

### Where will my seat be located in Cranbourne Gardens?

Seats are fixed in place and are unable to be moved within Cranbourne Gardens. A number of seats have already been dedicated, as indicated on the attached map. Please select your preferred seat from the available locations shown on the map (mark your preference with an X).

1. Complete the attached form including your donation details and proposed wording for the plaque.

- 2. Clearly mark your preferred seat location on the attached map with an X.
- 3. Return your completed form with marked map to: